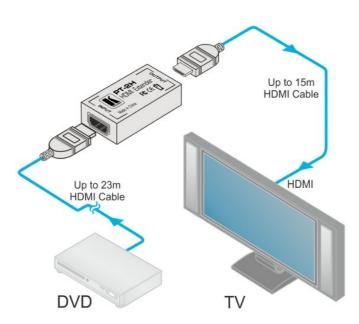

## TECHNICAL SPECIFICATIONS

| INPUT:                    | 1 HDMI/DVI-TMDS on a type A 19-pin HDMI connector                                                                                                                                          |
|---------------------------|--------------------------------------------------------------------------------------------------------------------------------------------------------------------------------------------|
| OUTPUT:                   | 1 HDMI, HDCP1.0/1.1 on a type A 19-pin HDMI connector                                                                                                                                      |
| MAX. DATA RATE:           | 4.95Gbps (1.65Gbps per graphic channel)                                                                                                                                                    |
| HDMI COMPLIANCE:          | HDMI                                                                                                                                                                                       |
| RESOLUTION:               | All resolutions from VGA up to UXGA                                                                                                                                                        |
| DTV/HDTV VIDEO<br>FORMAT: | 480i, 576i, 480p, 576p, 720p, 1080i, and 1080p                                                                                                                                             |
| MAX. RANGE:               | 1920 x 1200, 1080p – 38m (120ft): 23m from HDMI source to PT-2H, 15m* from PT-2H to HDMI acceptor. *For older models, 7m from PT-2H to HDMI acceptor (check with your local Kramer office) |
| Product Dimensions        | 6.22cm x 5.18cm x 2.44cm (2.45" x 2.04" x 0.96" ) W, D, H                                                                                                                                  |
| Product Weight            | 0.0kg (0.0lbs) approx                                                                                                                                                                      |
| Shipping Dimensions       | 0.00cm x 0.00cm x 0.00cm (0.00" x 0.00" x 0.00" ) W, D, H                                                                                                                                  |
| Shipping Weight           | 0.1kg (0.1lbs) approx                                                                                                                                                                      |